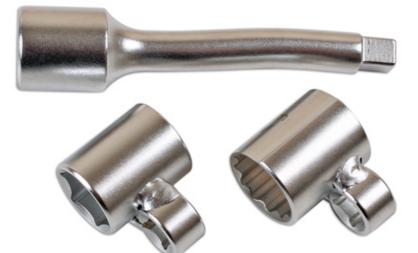

## **Top Suspension Mount Tool 3pc - for VAG**

Unique top suspension mount tool set with a double sided 13mm, 6 / 8 point socket and a 14mm Bi-Hex socket for later VAG models.

## **Additional Information**

- 14mm Bi-Hex socket with 1/4"D offset for later VAG models (from 2016), 3/8"D x 81mm angled extension bar.
- 13mm double sided 6/8 point socket for earlier VAG models.
- Includes a uniquely shaped extension bar which eliminates the spring restriction.
- EU Registered Design.